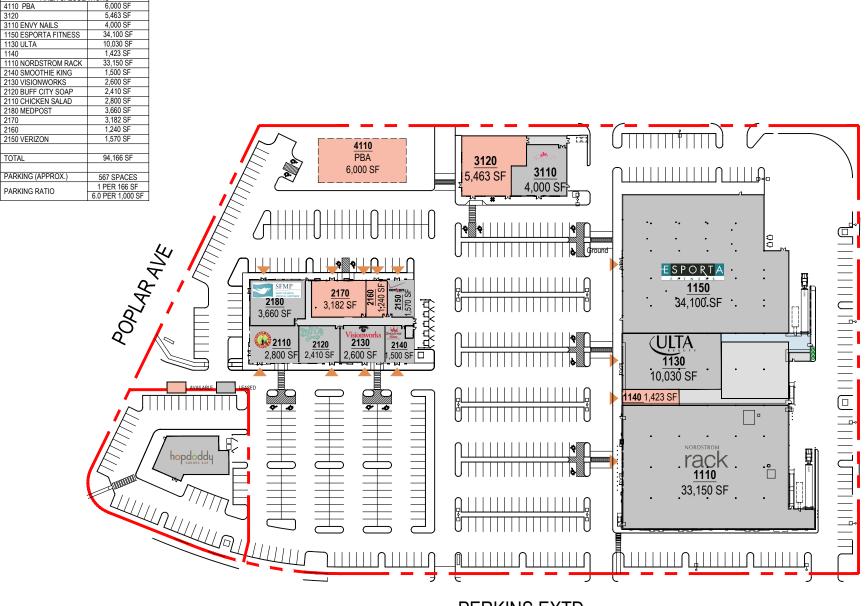

PERKINS EXTD

AVAILABLE LEASED

NOTE: THIS CONCEPTUAL SITE PLAN IS FOR PLANNING PURPOSES ONLY. SITE SPECIFIC INFORMATION SUCH AS EXISTING CONDITIONS, ZONING, PARKING, LANDSCAPE AND EGRESS REQUIREMENTS MUST BE VERIFIED BY ZONING ATTORNEY AND CODE CONSULTANT. LOCATIONS OF MECHANICAL SHAFTS ARE TO BE DETERMINED. STAIRS ARE FOR ILLUSTRATIVE PURPOSES ONLY AND TO BE REVISED TO MEET EGRESS REQUIREMENTS.