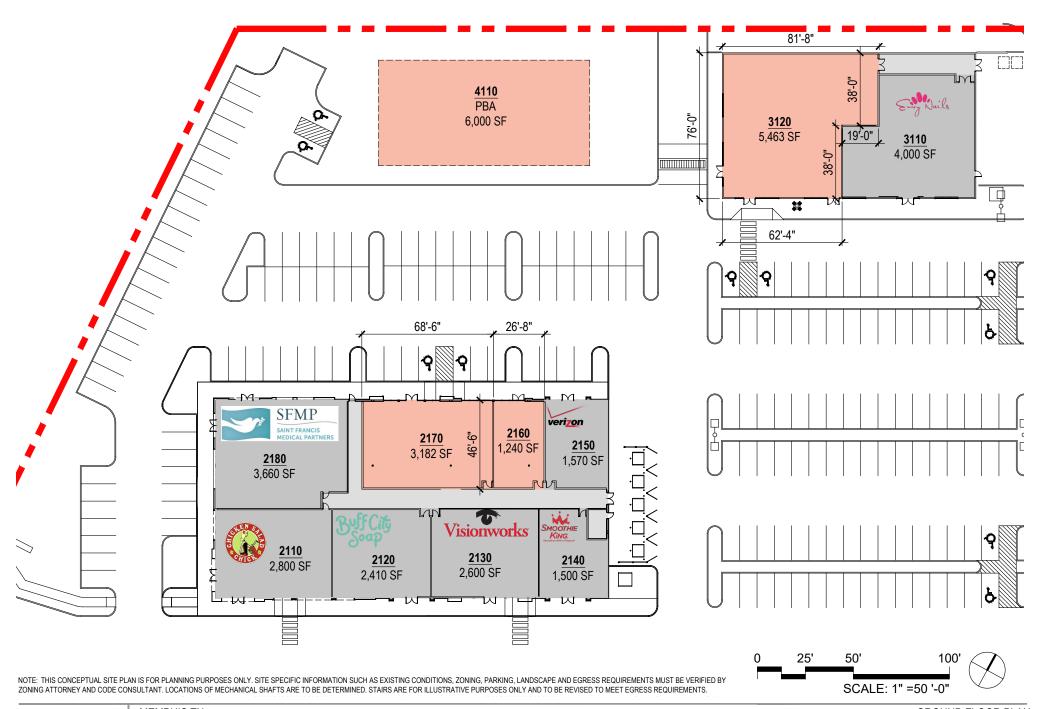

**AVAILABLE** 

LEASED

NOTE: THIS CONCEPTUAL SITE PLAN IS FOR PLANNING PURPOSES ONLY. SITE SPECIFIC INFORMATION SUCH AS EXISTING CONDITIONS, ZONING, PARKING, LANDSCAPE AND EGRESS REQUIREMENTS MUST BE VERIFIED E ZONING ATTORNEY AND CODE CONSULTANT. LOCATIONS OF MECHANICAL SHAFTS ARE TO BE DETERMINED. STAIRS ARE FOR ILLUSTRATIVE PURPOSES ONLY AND TO BE REVISED TO MEET EGRESS REQUIREMENTS.

PERKINS EXTD

AVAILABLE LEASED

NOTE: THIS CONCEPTUAL SITE PLAN IS FOR PLANNING PURPOSES ONLY. SITE SPECIFIC INFORMATION SUCH AS EXISTING CONDITIONS, ZONING, PARKING, LANDSCAPE AND EGRESS REQUIREMENTS MUST BE VERIFIED BY ZONING ATTORNEY AND CODE CONSULTANT. LOCATIONS OF MECHANICAL SHAFTS ARE TO BE DETERMINED. STAIRS ARE FOR ILLUSTRATIVE PURPOSES ONLY AND TO BE REVISED TO MEET EGRESS REQUIREMENTS.