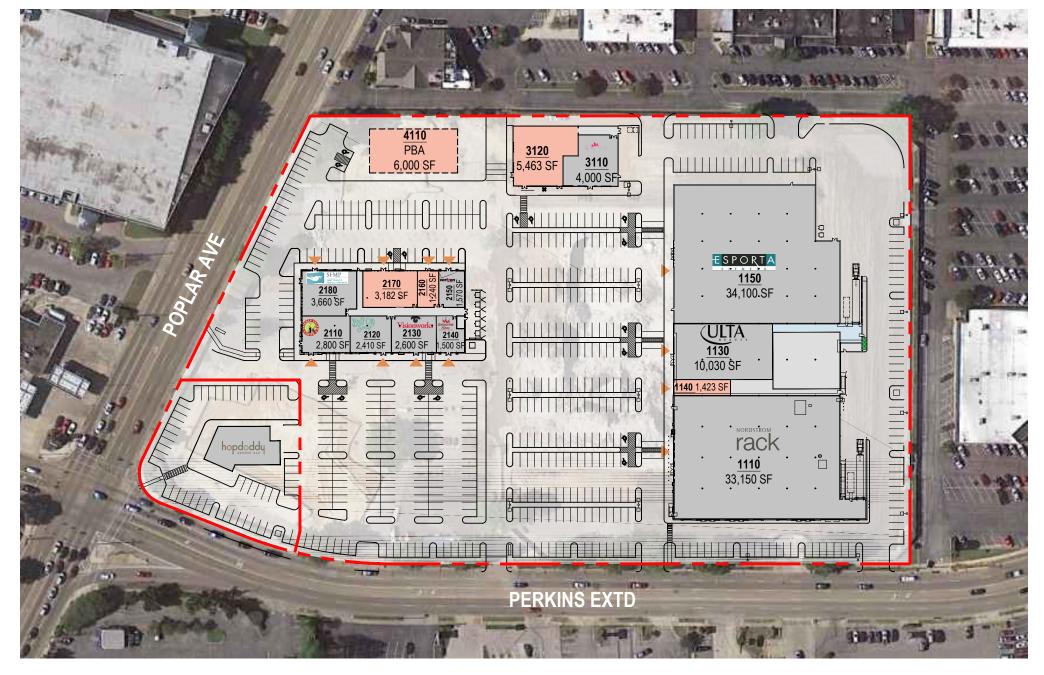

**AVAILABLE** 

LEASED

NOTE: THIS CONCEPTUAL SITE PLAN IS FOR PLANNING PURPOSES ONLY. SITE SPECIFIC INFORMATION SUCH AS EXISTING CONDITIONS, ZONING, PARKING, LANDSCAPE AND EGRESS REQUIREMENTS MUST BE VERIFIED E ZONING ATTORNEY AND CODE CONSULTANT. LOCATIONS OF MECHANICAL SHAFTS ARE TO BE DETERMINED. STAIRS ARE FOR ILLUSTRATIVE PURPOSES ONLY AND TO BE REVISED TO MEET EGRESS REQUIREMENTS.