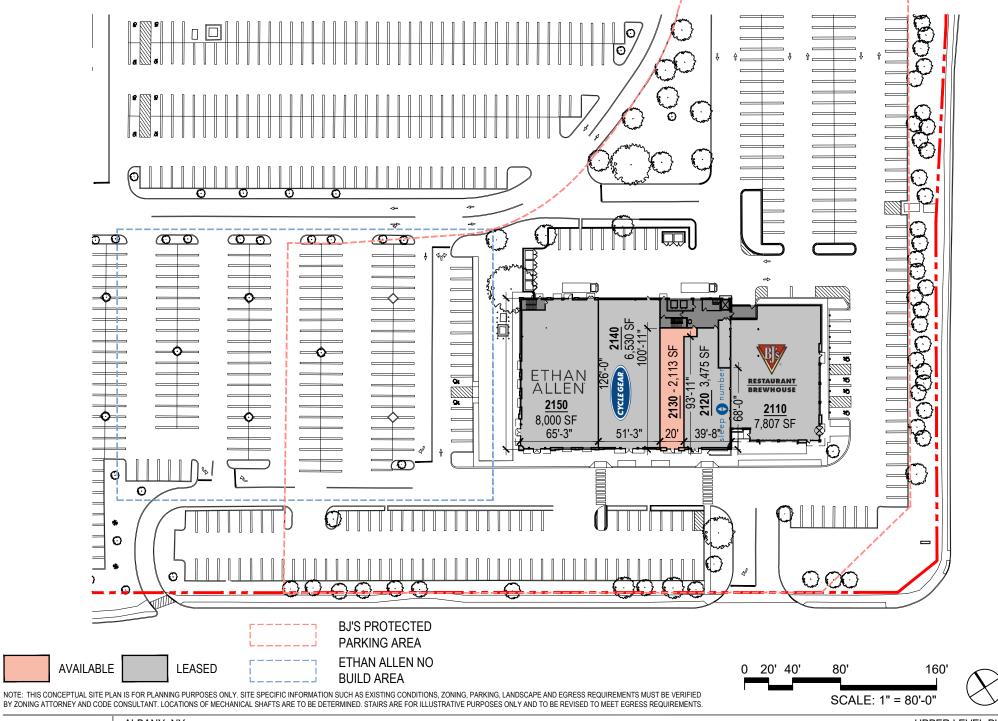

AVAILABLE

LEASED

NOTE: THIS CONCEPTUAL SITE PLAN IS FOR PLANNING PURPOSES ONLY. SITE SPECIFIC INFORMATION SUCH AS EXISTING CONDITIONS, ZONING, PARKING, LANDSCAPE AND EGRESS REQUIREMENTS MUST BE VERIFIED BY ZONING ATTORNEY AND CODE CONSULTANT. LOCATIONS OF MECHANICAL SHAFTS ARE TO BE DETERMINED. STAIRS ARE FOR ILLUSTRATIVE PURPOSES ONLY AND TO BE REVISED TO MEET EGRESS REQUIREMENTS.

0 50' 100' 200' 400' SCALE: 1" = 200'-0"

| AREA CALCULATIONS      |                  |
|------------------------|------------------|
| 1110 WHOLE FOODS (1ST) | 33,783 SF        |
| 1110 WHOLE FOODS (2ND) | 10,870 SF        |
| 1120 (1ST)             | 90,647 SF        |
| 1210 (2ND)             | 111,873 SF       |
| 2110 BJ'S RESTAURANT   | 7,807 SF         |
| 2120 SLEEP NUMBER      | 3,475 SF         |
| 2130                   | 2,113 SF         |
| 2140 CYCLE GEAR        | 6,530 SF         |
| 2150 ETHAN ALLEN       | 8,000 SF         |
| TOTAL                  | 275,097 SF       |
|                        |                  |
| PARKING (APPROX.)      | 1,572 SPACES     |
| PARKING RATIO          | 1 PER 175 SF     |
|                        | 5.7 PER 1,000 SF |

0 20' 40' 80' 160' SCALE: 1" = 80'-0"