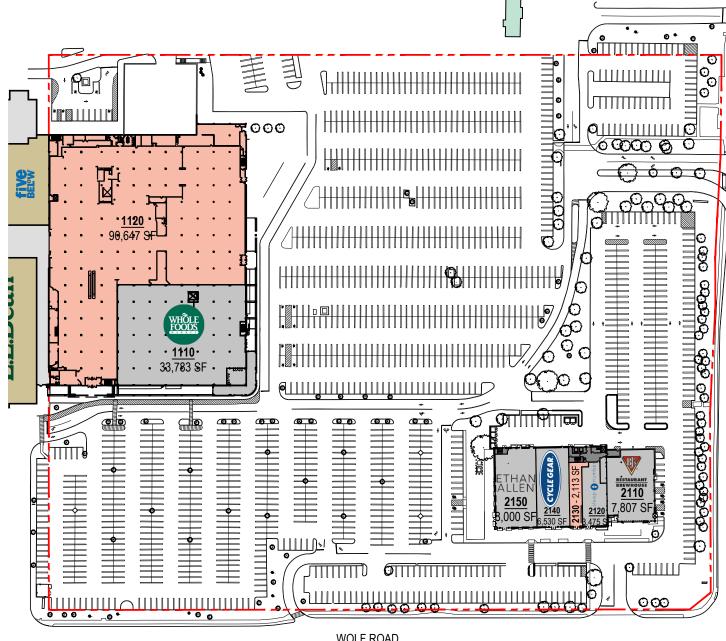

AVAILABLE

LEASED

NOTE: THIS CONCEPTUAL SITE PLAN IS FOR PLANNING PURPOSES ONLY. SITE SPECIFIC INFORMATION SUCH AS EXISTING CONDITIONS, ZONING, PARKING, LANDSCAPE AND EGRESS REQUIREMENTS MUST BE VERIFIED BY ZONING ATTORNEY AND CODE CONSULTANT. LOCATIONS OF MECHANICAL SHAFTS ARE TO BE DETERMINED. STAIRS ARE FOR ILLUSTRATIVE PURPOSES ONLY AND TO BE REVISED TO MEET EGRESS REQUIREMENTS.

0 50' 100' 200' 400' SCALE: 1" = 200'-0"

| AREA CALCULATIONS      |                  |
|------------------------|------------------|
| 1110 WHOLE FOODS (1ST) | 33,783 SF        |
| 1110 WHOLE FOODS (2ND) | 10,870 SF        |
| 1120 (1ST)             | 90,647 SF        |
| 1210 (2ND)             | 111,873 SF       |
| 2110 BJ'S RESTAURANT   | 7,807 SF         |
| 2120 SLEEP NUMBER      | 3,475 SF         |
| 2130                   | 2,113 SF         |
| 2140 CYCLE GEAR        | 6,530 SF         |
| 2150 ETHAN ALLEN       | 8,000 SF         |
| TOTAL                  | 275,097 SF       |
|                        |                  |
| PARKING (APPROX.)      | 1,572 SPACES     |
| PARKING RATIO          | 1 PER 175 SF     |
|                        | 5.7 PER 1,000 SF |