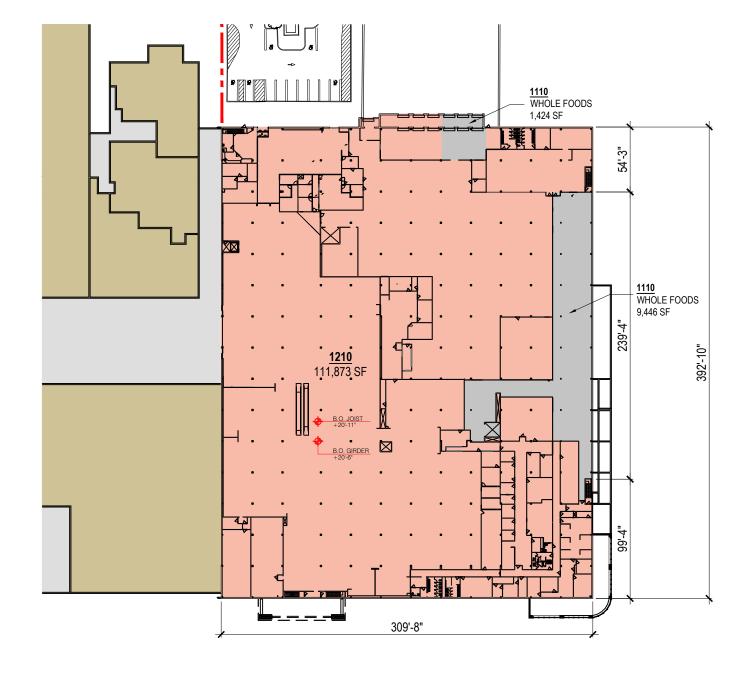

0 50' 100' 200' 400' SCALE: 1" = 200'-0"

| AREA CALCULATIONS      |                  |
|------------------------|------------------|
| 1110 WHOLE FOODS (1ST) | 33,783 SF        |
| 1110 WHOLE FOODS (2ND) | 10,870 SF        |
| 1120 (1ST)             | 90,647 SF        |
| 1210 (2ND)             | 111,873 SF       |
| 2110 BJ'S RESTAURANT   | 7,807 SF         |
| 2120 SLEEP NUMBER      | 3,475 SF         |
| 2130                   | 2,113 SF         |
| 2140 CYCLE GEAR        | 6,530 SF         |
| 2150 ETHAN ALLEN       | 8,000 SF         |
| TOTAL                  | 275,097 SF       |
|                        |                  |
| PARKING (APPROX.)      | 1,572 SPACES     |
| PARKING RATIO          | 1 PER 175 SF     |
|                        | 5.7 PER 1,000 SF |