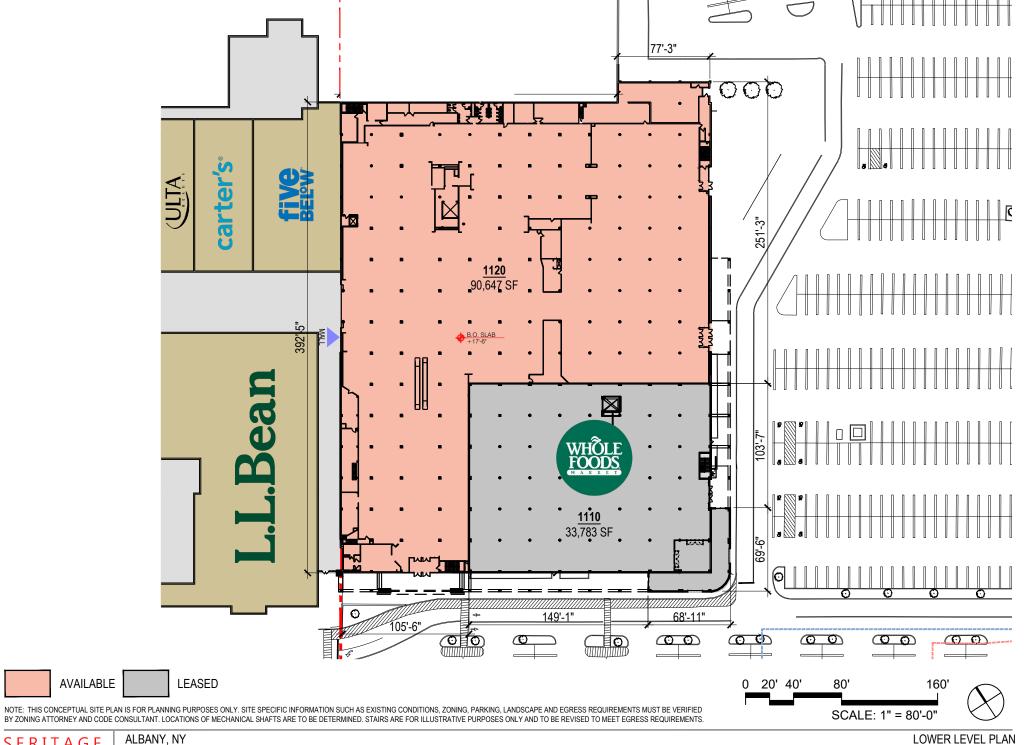

AVAILABLE LEASED

NOTE: THIS CONCEPTUAL SITE PLAN IS FOR PLANNING PURPOSES ONLY. SITE SPECIFIC INFORMATION SUCH AS EXISTING CONDITIONS, ZONING, PARKING, LANDSCAPE AND EGRESS REQUIREMENTS MUST BE VERIFIED BY ZONING ATTORNEY AND CODE CONSULTANT. LOCATIONS OF MECHANICAL SHAFTS ARE TO BE DETERMINED. STAIRS ARE FOR ILLUSTRATIVE PURPOSES ONLY AND TO BE REVISED TO MEET EGRESS REQUIREMENTS.

0 20' 40' 80' 160' SCALE: 1" = 80'-0"