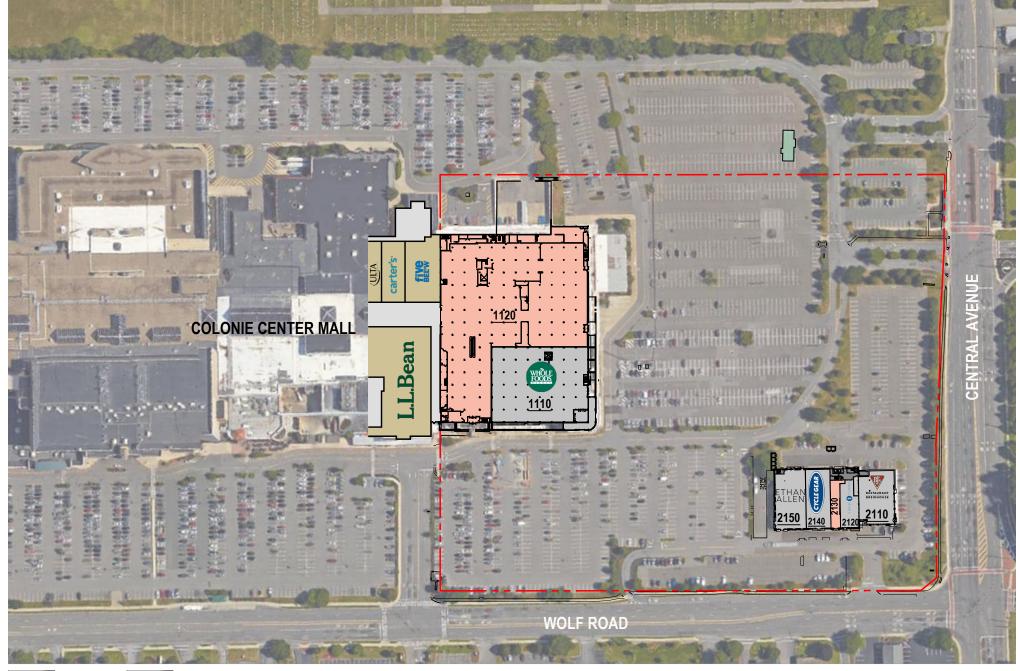

CENTRAL AVENUE

WOLF ROAD

NOTE: THIS CONCEPTUAL SITE PLAN IS FOR PLANNING PURPOSES ONLY. SITE SPECIFIC INFORMATION SUCH AS EXISTING CONDITIONS, ZONING, PARKING, LANDSCAPE AND EGRESS REQUIREMENTS MUST BE VERIFIED BY ZONING ATTORNEY AND CODE CONSULTANT. LOCATIONS OF MECHANICAL SHAFTS ARE TO BE DETERMINED. STAIRS ARE FOR ILLUSTRATIVE PURPOSES ONLY AND TO BE REVISED TO MEET EGRESS REQUIREMENTS.