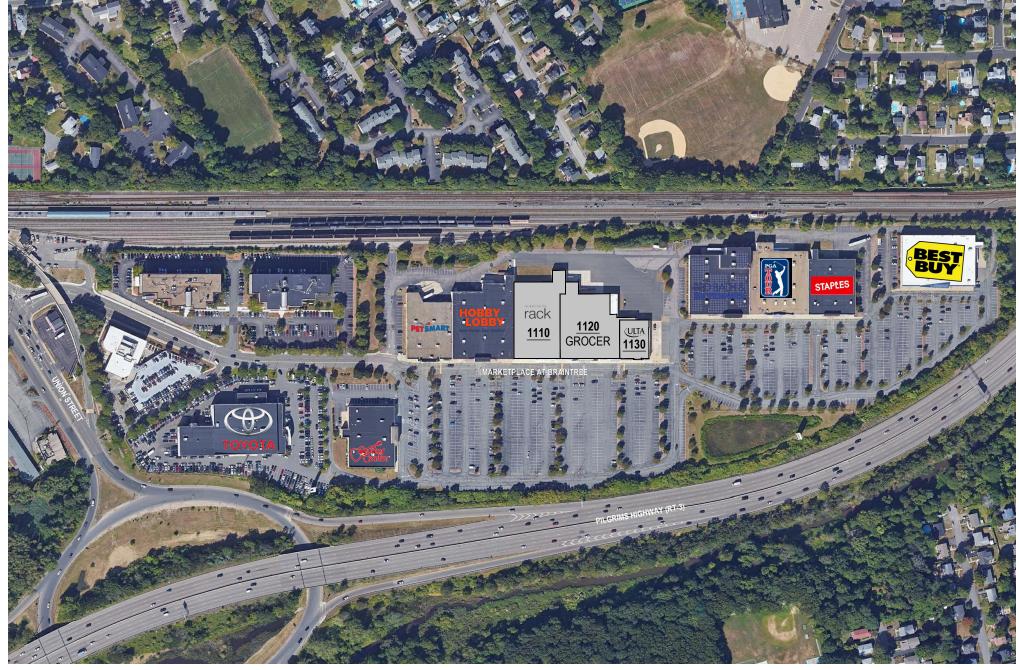

0 75' 150' 300' 600' SCALE: 1" = 300'-0"

| AREA CALCULATIONS |                  |  |
|-------------------|------------------|--|
| 1110 NORDSTROM    | 36,588 SF        |  |
| 1120 GROCER       | 37,500 SF        |  |
| 1130 ULTA         | 11,046 SF        |  |
| TOTAL             | 85,134 SF        |  |
|                   |                  |  |
| PARKING (APPROX.) | 659 SPACES       |  |
| PARKING RATIO     | 1 PER 129 SF     |  |
|                   | 7.7 PER 1,000 SF |  |
|                   |                  |  |