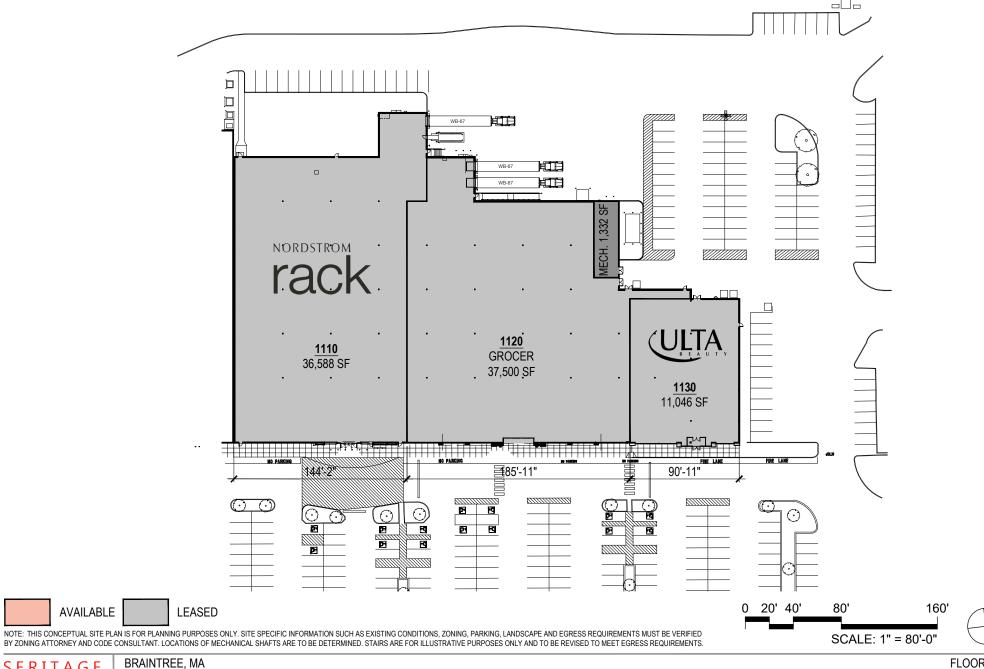

 ${\sf AVAILABLE}$ 

LEASED

NOTE: THIS CONCEPTUAL SITE PLAN IS FOR PLANNING PURPOSES ONLY. SITE SPECIFIC INFORMATION SUCH AS EXISTING CONDITIONS, ZONING, PARKING, LANDSCAPE AND EGRESS REQUIREMENTS MUST BE VERIFIED BY ZONING ATTORNEY AND CODE CONSULTANT. LOCATIONS OF MECHANICAL SHAFTS ARE TO BE DETERMINED. STAIRS ARE FOR ILLUSTRATIVE PURPOSES ONLY AND TO BE REVISED TO MEET EGRESS REQUIREMENTS.

0 75' 150' 300' 600' SCALE: 1" = 300'-0"

| AREA CALCULATIONS |                  |  |
|-------------------|------------------|--|
| 1110 NORDSTROM    | 36,588 SF        |  |
| 1120 GROCER       | 37,500 SF        |  |
| 1130 ULTA         | 11,046 SF        |  |
| TOTAL             | 85,134 SF        |  |
|                   |                  |  |
| PARKING (APPROX.) | 659 SPACES       |  |
| PARKING RATIO     | 1 PER 129 SF     |  |
|                   | 7.7 PER 1,000 SF |  |
|                   |                  |  |