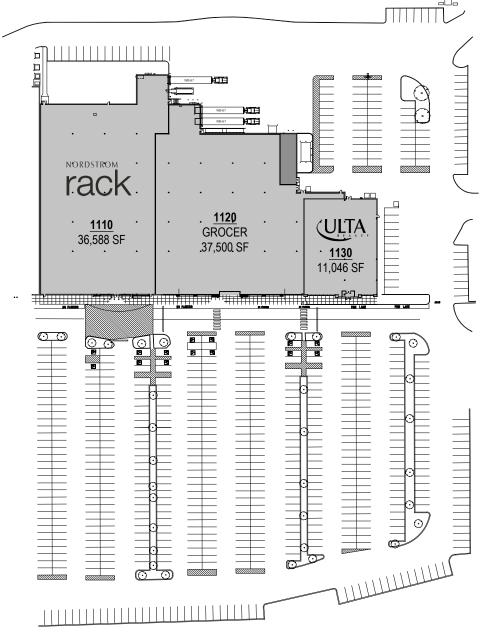

A

AVAILABLE

LEASED

NOTE: THIS CONCEPTUAL SITE PLAN IS FOR PLANNING PURPOSES ONLY. SITE SPECIFIC INFORMATION SUCH AS EXISTING CONDITIONS, ZONING, PARKING, LANDSCAPE AND EGRESS REQUIREMENTS MUST BE VERIFIED BY ZONING ATTORNEY AND CODE CONSULTANT. LOCATIONS OF MECHANICAL SHAFTS ARE TO BE DETERMINED. STAIRS ARE FOR ILLUSTRATIVE PURPOSES ONLY AND TO BE REVISED TO MEET EGRESS REQUIREMENTS.

0 75' 150' 300' 600' SCALE: 1" = 300'-0"

| AREA CALCULATIONS |                  |  |
|-------------------|------------------|--|
| 1110 NORDSTROM    | 36,588 SF        |  |
| 1120 GROCER       | 37,500 SF        |  |
| 1130 ULTA         | 11,046 SF        |  |
| TOTAL             | 85,134 SF        |  |
|                   |                  |  |
| PARKING (APPROX.) | 659 SPACES       |  |
| PARKING RATIO     | 1 PER 129 SF     |  |
|                   | 7.7 PER 1,000 SF |  |
|                   |                  |  |