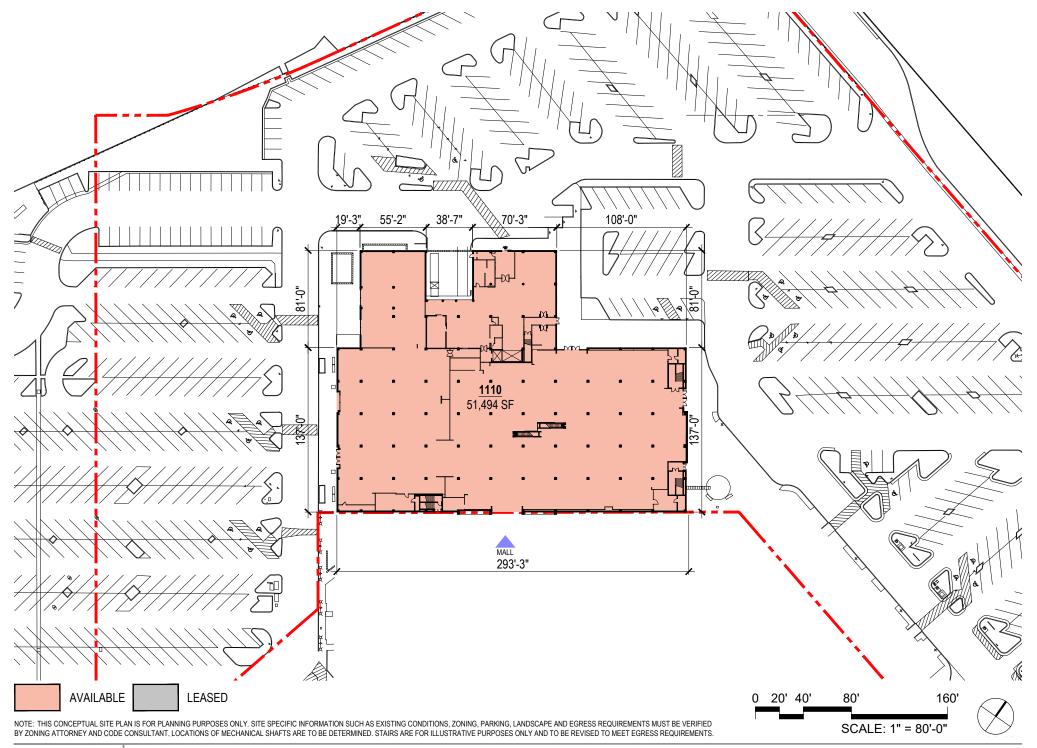

SERITAGE GROWTH PROPERTIES WEST COVINA, CA GROUND FLOOR PLAN

SERITAGE GROWTH PROPERTIES WEST COVINA, CA SECOND FLOOR PLAN

NOTE: THIS CONCEPTUAL SITE PLAN IS FOR PLANNING PURPOSES ONLY. SITE SPECIFIC INFORMATION SUCH AS EXISTING CONDITIONS, ZONING, PARKING, LANDSCAPE AND EGRESS REQUIREMENTS MUST BE VERIFIED BY ZONING ATTORNEY AND CODE CONSULTANT. LOCATIONS OF MECHANICAL SHAFTS ARE TO BE DETERMINED. STAIRS ARE FOR ILLUSTRATIVE PURPOSES ONLY AND TO BE REVISED TO MEET EGRESS REQUIREMENTS.





SERITAGE GROWTH PROPERTIES WEST COVINA, CA THIRD LEVEL PLAN

NOTE: THIS CONCEPTUAL SITE PLAN IS FOR PLANNING PURPOSES ONLY. SITE SPECIFIC INFORMATION SUCH AS EXISTING CONDITIONS, ZONING, PARKING, LANDSCAPE AND EGRESS REQUIREMENTS MUST BE VERIFIED BY ZONING ATTORNEY AND CODE CONSULTANT. LOCATIONS OF M