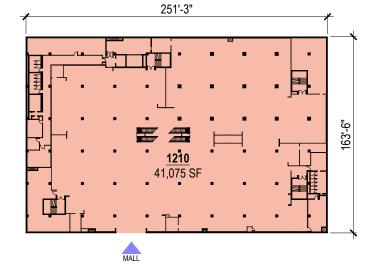

SERITAGE GROWTH PROPERTIES WEST COVINA, CA GROUND FLOOR PLAN

SERITAGE GROWTH PROPERTIES WEST COVINA, CA SECOND FLOOR PLAN

NOTE: THIS CONCEPTUAL SITE PLAN IS FOR PLANNING PURPOSES ONLY. SITE SPECIFIC INFORMATION SUCH AS EXISTING CONDITIONS, ZONING, PARKING, LANDSCAPE AND EGRESS REQUIREMENTS MUST BE VERIFIED BY ZONING ATTORNEY AND CODE CONSULTANT. LOCATIONS OF MECHANICAL SHAFTS ARE TO BE DETERMINED. STAIRS ARE FOR ILLUSTRATIVE PURPOSES ONLY AND TO BE REVISED TO MEET EGRESS REQUIREMENTS.