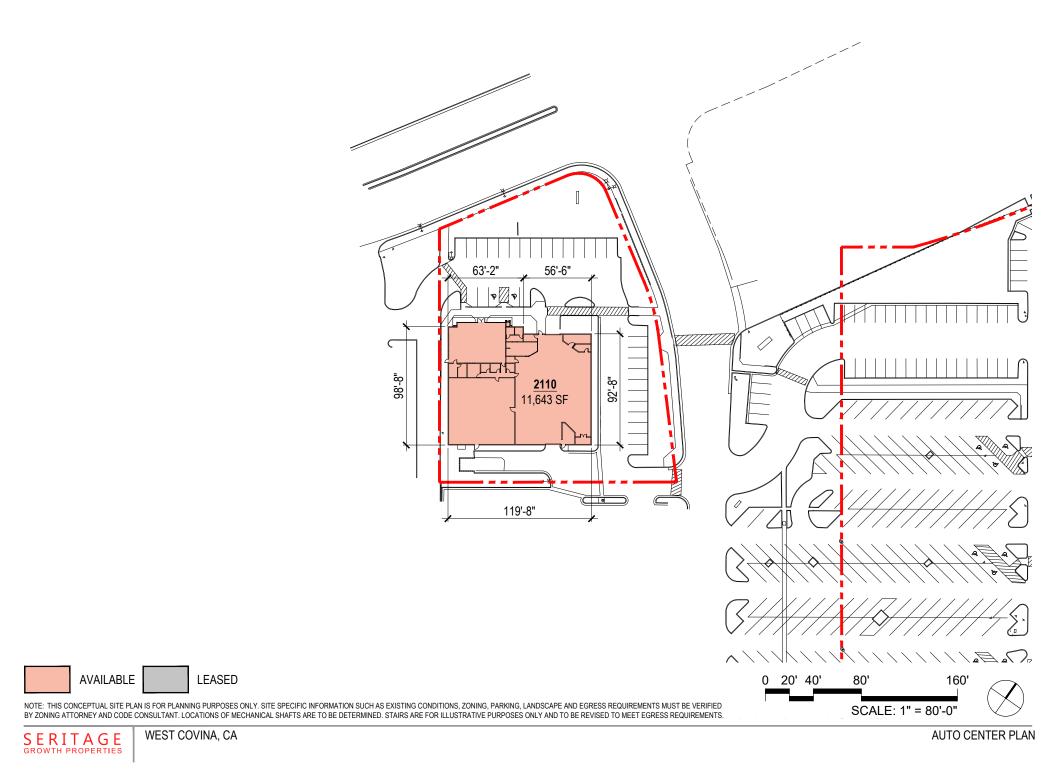

SERITAGE GROWTH PROPERTIES WEST COVINA, CA GROUND FLOOR PLAN

SERITAGE GROWTH PROPERTIES WEST COVINA, CA SECOND FLOOR PLAN

NOTE: THIS CONCEPTUAL SITE PLAN IS FOR PLANNING PURPOSES ONLY. SITE SPECIFIC INFORMATION SUCH AS EXISTING CONDITIONS, ZONING, PARKING, LANDSCAPE AND EGRESS REQUIREMENTS MUST BE VERIFIED BY ZONING ATTORNEY AND CODE CONSULTANT. LOCATIONS OF MECHANICAL SHAFTS ARE TO BE DETERMINED. STAIRS ARE FOR ILLUSTRATIVE PURPOSES ONLY AND TO BE REVISED TO MEET EGRESS REQUIREMENTS.