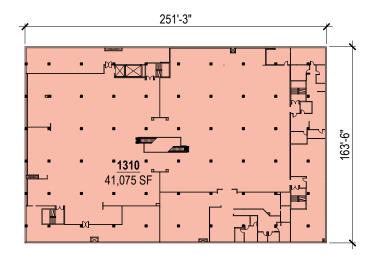

SERITAGE GROWTH PROPERTIES WEST COVINA, CA THIRD LEVEL PLAN

NOTE: THIS CONCEPTUAL SITE PLAN IS FOR PLANNING PURPOSES ONLY. SITE SPECIFIC INFORMATION SUCH AS EXISTING CONDITIONS, ZONING, PARKING, LANDSCAPE AND EGRESS REQUIREMENTS MUST BE VERIFIED BY ZONING ATTORNEY AND CODE CONSULTANT. LOCATIONS OF MECHANICAL SHAFTS ARE TO BE DETERMINED. STAIRS ARE FOR ILLUSTRATIVE PURPOSES ONLY AND TO BE REVISED TO MEET EGRESS REQUIREMENTS.