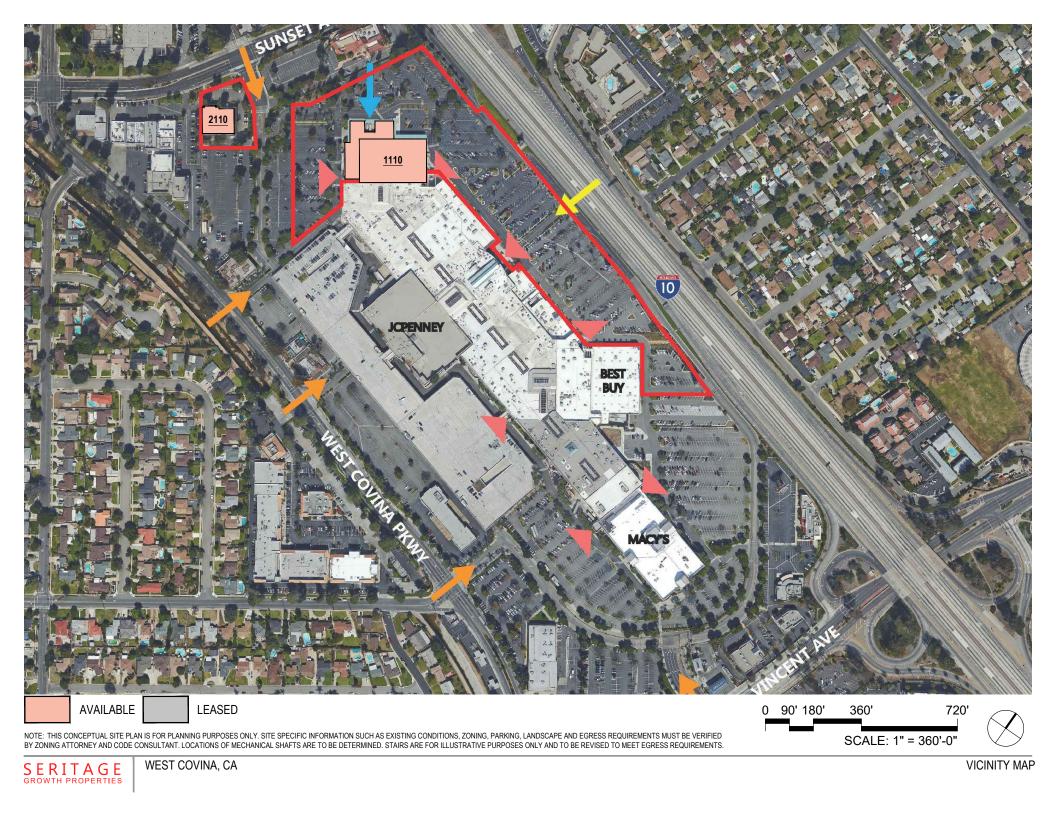

SERITAGE GROWTH PROPERTIES WEST COVINA, CA GROUND FLOOR PLAN

SERITAGE GROWTH PROPERTIES WEST COVINA, CA SECOND FLOOR PLAN

NOTE: THIS CONCEPTUAL SITE PLAN IS FOR PLANNING PURPOSES ONLY. SITE SPECIFIC INFORMATION SUCH AS EXISTING CONDITIONS, ZONING, PARKING, LANDSCAPE AND EGRESS REQUIREMENTS MUST BE VERIFIED BY ZONING ATTORNEY AND CODE CONSULTANT. LOCATIONS OF MECHANICAL SHAFTS ARE TO BE DETERMINED. STAIRS ARE FOR ILLUSTRATIVE PURPOSES ONLY AND TO BE REVISED TO MEET EGRESS REQUIREMENTS.





SERITAGE GROWTH PROPERTIES WEST COVINA, CA THIRD LEVEL PLAN

NOTE: THIS CONCEPTUAL SITE PLAN IS FOR PLANNING PURPOSES ONLY. SITE SPECIFIC INFORMATION SUCH AS EXISTING CONDITIONS, ZONING, PARKING, LANDSCAPE AND EGRESS REQUIREMENTS MUST BE VERIFIED BY ZONING ATTORNEY AND CODE CONSULTANT. LOCATIONS