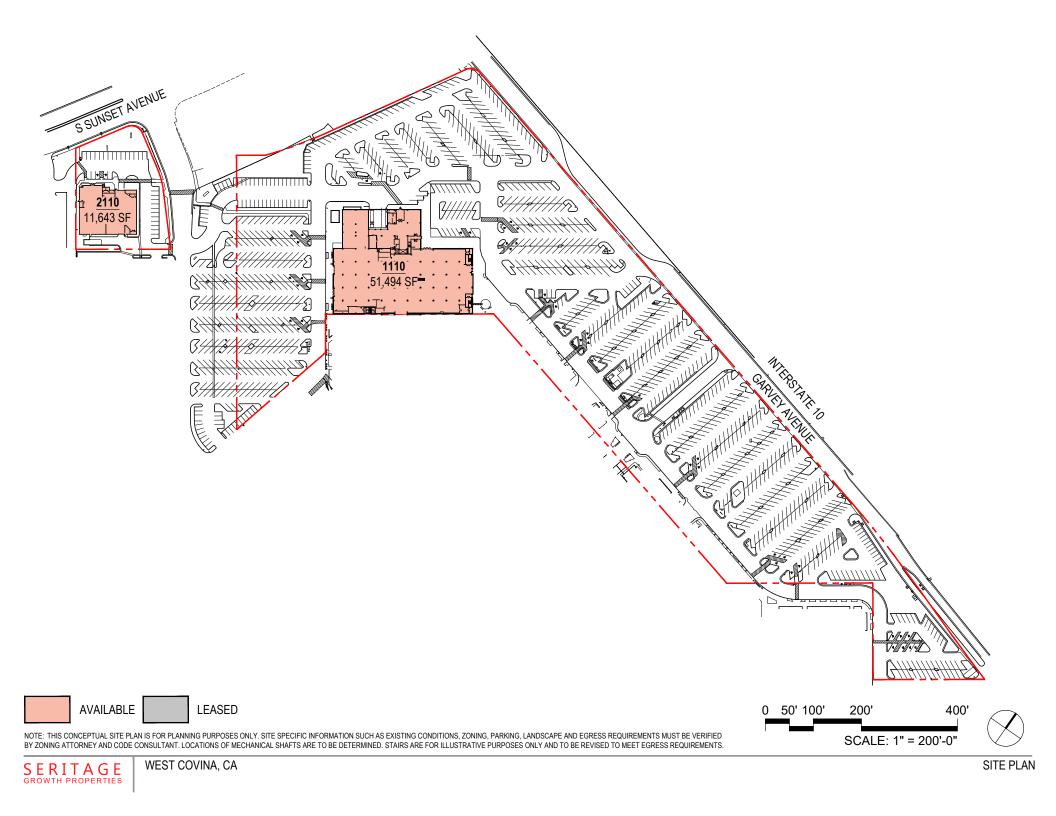

SERITAGE GROWTH PROPERTIES WEST COVINA, CA GROUND FLOOR PLAN

SERITAGE GROWTH PROPERTIES WEST COVINA, CA SECOND FLOOR PLAN

NOTE: THIS CONCEPTUAL SITE PLAN IS FOR PLANNING PURPOSES ONLY. SITE SPECIFIC INFORMATION SUCH AS EXISTING CONDITIONS, ZONING, PARKING, LANDSCAPE AND EGRESS REQUIREMENTS MUST BE VERIFIED BY ZONING ATTORNEY AND CODE CONSULTANT. LOCATIONS OF MECHANICAL SHAFTS ARE TO BE DETERMINED. STAIRS ARE FOR ILLUSTRATIVE PURPOSES ONLY AND TO BE REVISED TO MEET EGRESS REQUIREMENTS.





SERITAGE GROWTH PROPERTIES WEST COVINA, CA THIRD LEVEL PLAN

NOTE: THIS CONCEPTUAL SITE PLAN IS FOR PLANNING PURPOSES ONLY. SITE SPECIFIC INFORMATION SUCH AS EXISTING CONDITIONS, ZONING, PARKING, LANDSCAPE AND EGRESS REQUIREMENTS MUST BE VERIFIED BY ZONING ATTORNEY AND CODE CONSULTANT. LOCATIONS OF