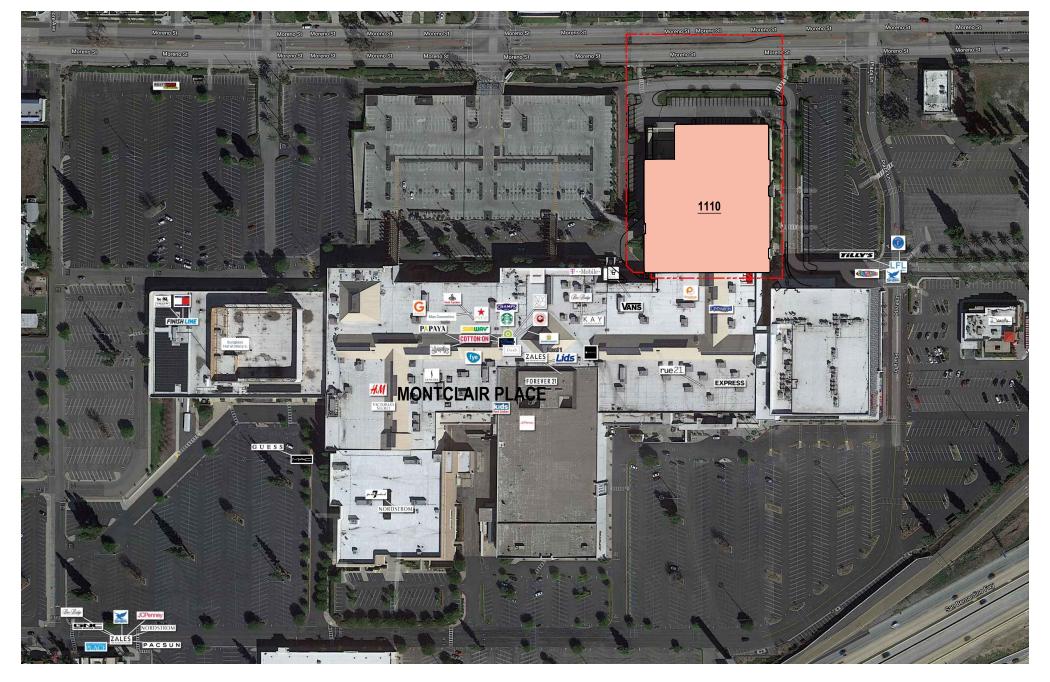

MONTCLAIR, CA

AVAILABLE LEASED

NOTE: THIS CONCEPTUAL SITE PLAN IS FOR PLANNING PURPOSES ONLY. SITE SPECIFIC INFORMATION SUCH AS EXISTING CONDITIONS, ZONING, PARKING, LANDSCAPE AND EGRESS REQUIREMENTS MUST BE VERIFIED BY ZONING ATTORNEY AND CODE CONSULTANT. LOCATIONS OF MECHANICAL SHAFTS ARE TO BE DETERMINED. STAIRS ARE FOR ILLUSTRATIVE PURPOSES ONLY AND TO BE REVISED TO MEET EGRESS REQUIREMENTS.