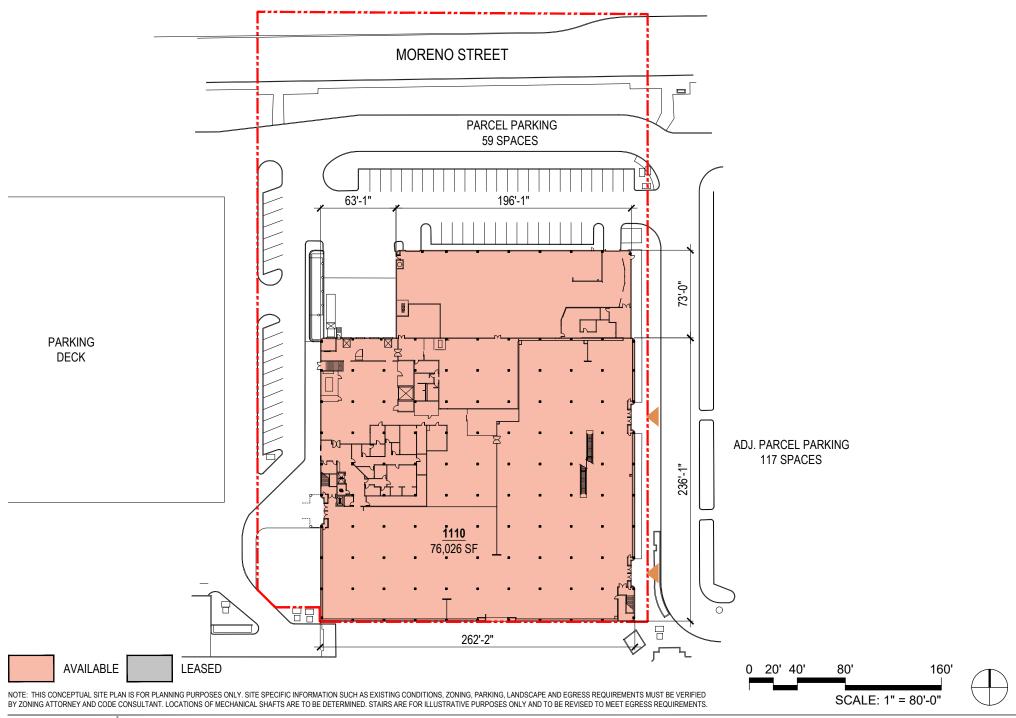

AVAILABLE

LEASED

NOTE: THIS CONCEPTUAL SITE PLAN IS FOR PLANNING PURPOSES ONLY. SITE SPECIFIC INFORMATION SUCH AS EXISTING CONDITIONS, ZONING, PARKING, LANDSCAPE AND EGRESS REQUIREMENTS MUST BE VERIFIED BY ZONING ATTORNEY AND CODE CONSULTANT. LOCATIONS OF MECHANICAL SHAFTS ARE TO BE DETERMINED. STAIRS ARE FOR ILLUSTRATIVE PURPOSES ONLY AND TO BE REVISED TO MEET EGRESS REQUIREMENTS.