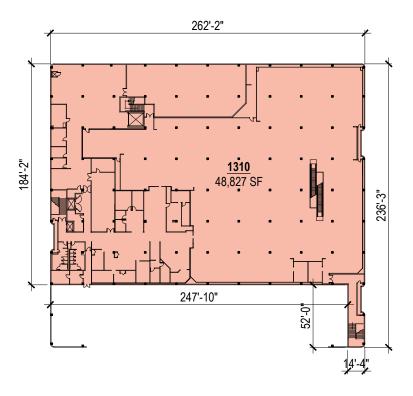

AVAILABLE

LEASED

NOTE: THIS CONCEPTUAL SITE PLAN IS FOR PLANNING PURPOSES ONLY. SITE SPECIFIC INFORMATION SUCH AS EXISTING CONDITIONS, ZONING, PARKING, LANDSCAPE AND EGRESS REQUIREMENTS MUST BE VERIFIED BY ZONING ATTORNEY AND CODE CONSULTANT. LOCATIONS OF MECHANICAL SHAFTS ARE TO BE DETERMINED. STAIRS ARE FOR ILLUSTRATIVE PURPOSES ONLY AND TO BE REVISED TO MEET EGRESS REQUIREMENTS.

MONTCLAIR, CA

AVAILABLE LEASED

NOTE: THIS CONCEPTUAL SITE PLAN IS FOR PLANNING PURPOSES ONLY. SITE SPECIFIC INFORMATION SUCH AS EXISTING CONDITIONS, ZONING, PARKING, LANDSCAPE AND EGRESS REQUIREMENTS MUST BE VERIFIED BY ZONING ATTORNEY AND CODE CONSULTANT. LOCATIONS OF MECHANICAL SHAFTS ARE TO BE DETERMINED. STAIRS ARE FOR ILLUSTRATIVE PURPOSES ONLY AND TO BE REVISED TO MEET EGRESS REQUIREMENTS.

AVAILABLE

L

LEASED

NOTE: THIS CONCEPTUAL SITE PLAN IS FOR PLANNING PURPOSES ONLY. SITE SPECIFIC INFORMATION SUCH AS EXISTING CONDITIONS, ZONING, PARKING, LANDSCAPE AND EGRESS REQUIREMENTS MUST BE VERIFIED BY ZONING ATTORNEY AND CODE CONSULTANT. LOCATIONS OF MECHANICAL SHAFTS ARE TO BE DETERMINED. STAIRS ARE FOR ILLUSTRATIVE PURPOSES ONLY AND TO BE REVISED TO MEET EGRESS REQUIREMENTS.