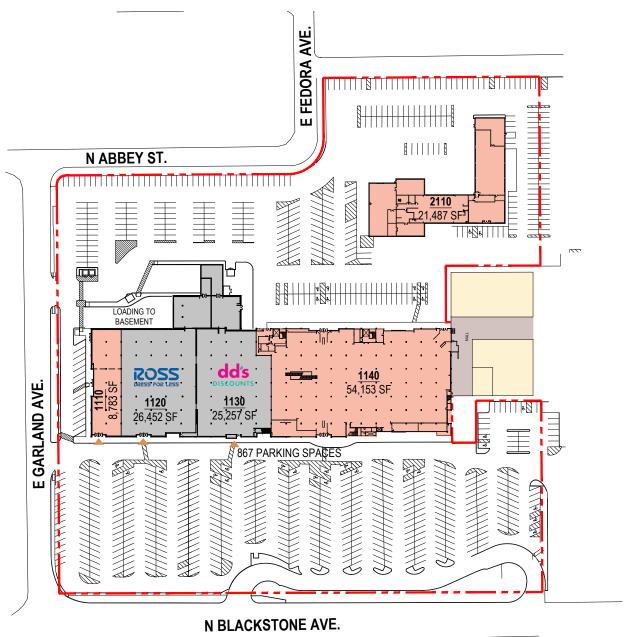

| AREA CALCULATIONS   |                  |
|---------------------|------------------|
| 1010                | 73,984 SF        |
| 1110                | 8,783 SF         |
| 1120 ROSS           | 26,452 SF        |
| 1130 DD'S DISCOUNTS | 25,257 SF        |
| 1140                | 54,153 SF        |
| 2110                | 21,487 SF        |
| TOTAL               | 210,117 SF       |
|                     |                  |
| PARKING (APPROX.)   | 867 SPACES       |
| PARKING RATIO       | 1 PER 242 SF     |
|                     | 4.1 PER 1,000 SF |

AVAILABLE LEASED

TE: THIS CONCEPTUAL SITE PLAN IS FOR PLANNING PURPOSES ONLY. SITE SPECIFIC INFORMATION SUCH AS EXISTING CONDITIONS, ZONING, PARKING, LANDSCAPE AND EGRESS REQUIREMENTS MUST BE VERIFIED ZONING ATTORNEY AND CODE CONSULTANT. LOCATIONS OF MECHANICAL SHAFTS ARE TO BE DETERMINED. STAIRS ARE FOR ILLUSTRATIVE PURPOSES ONLY AND TO BE REVISED TO MEET EGRESS REQUIREMENTS.