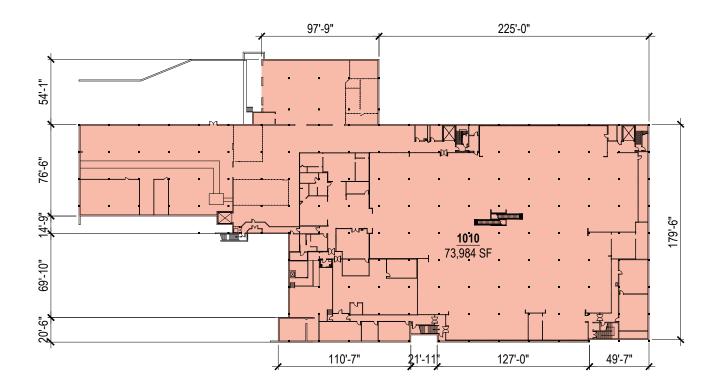

AVAILABLE

LEASED

NOTE: THIS CONCEPTUAL SITE PLAN IS FOR PLANNING PURPOSES ONLY. SITE SPECIFIC INFORMATION SUCH AS EXISTING CONDITIONS, ZONING, PARKING, LANDSCAPE AND EGRESS REQUIREMENTS MUST BE VERIFIED BY ZONING ATTORNEY AND CODE CONSULTANT. LOCATIONS OF MECHANICAL SHAFTS ARE TO BE DETERMINED. STAIRS ARE FOR ILLUSTRATIVE PURPOSES ONLY AND TO BE REVISED TO MEET EGRESS REQUIREMENTS.

| AREA CALCULATIONS   |                  |
|---------------------|------------------|
| 1010                | 73,984 SF        |
| 1110                | 8,783 SF         |
| 1120 ROSS           | 26,452 SF        |
| 1130 DD'S DISCOUNTS | 25,257 SF        |
| 1140                | 54,153 SF        |
| 2110                | 21,487 SF        |
| TOTAL               | 210,117 SF       |
|                     |                  |
| PARKING (APPROX.)   | 867 SPACES       |
| PARKING RATIO       | 1 PER 242 SF     |
|                     | 4.1 PER 1,000 SF |