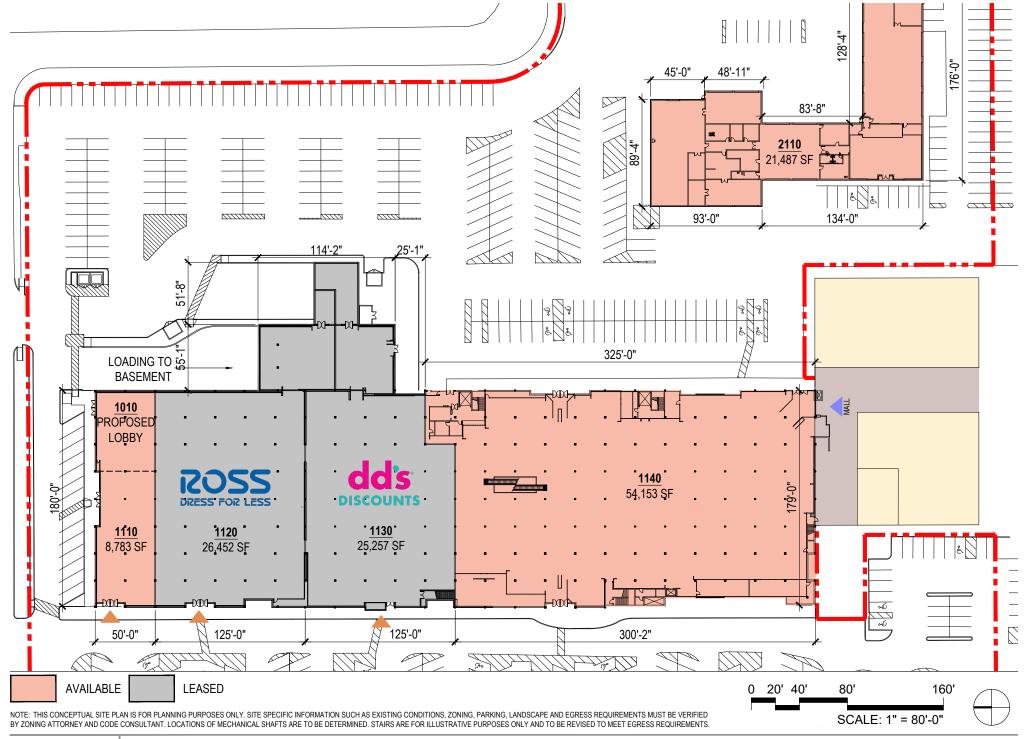

AVAILABLE

LEASED

NOTE: THIS CONCEPTUAL SITE PLAN IS FOR PLANNING PURPOSES ONLY. SITE SPECIFIC INFORMATION SUCH AS EXISTING CONDITIONS, ZONING, PARKING, LANDSCAPE AND EGRESS REQUIREMENTS MUST BE VERIFIED BY ZONING ATTORNEY AND CODE CONSULTANT. LOCATIONS OF MECHANICAL SHAFTS ARE TO BE DETERMINED. STAIRS ARE FOR ILLUSTRATIVE PURPOSES ONLY AND TO BE REVISED TO MEET EGRESS REQUIREMENTS.

| AREA CALCULATIONS   |                  |
|---------------------|------------------|
| 1010                | 73,984 SF        |
| 1110                | 8,783 SF         |
| 1120 ROSS           | 26,452 SF        |
| 1130 DD'S DISCOUNTS | 25,257 SF        |
| 1140                | 54,153 SF        |
| 2110                | 21,487 SF        |
| TOTAL               | 210,117 SF       |
|                     |                  |
| PARKING (APPROX.)   | 867 SPACES       |
| PARKING RATIO       | 1 PER 242 SF     |
|                     | 4.1 PER 1,000 SF |

0 40' 80' 160' 320' SCALE: 1" = 160'-0"

0 20' 40' 80' 160' SCALE: 1" = 80'-0"

NOTE: THIS CONCEPTUAL SITE PLAN IS FOR PLANNING PURPOSES ONLY. SITE SPECIFIC INFORMATION SUCH AS EXISTING CONDITIONS, ZONING, PARKING, LANDSCAPE AND EGRESS REQUIREMENTS MUST BE VERIFIED BY ZONING ATTORNEY AND CODE CONSULTANT. LOCATIONS OF MECHANICAL SHAFTS ARE TO BE DETERMINED. STAIRS ARE FOR ILLUSTRATIVE PURPOSES ONLY AND TO BE REVISED TO MEET EGRESS REQUIREMENTS.