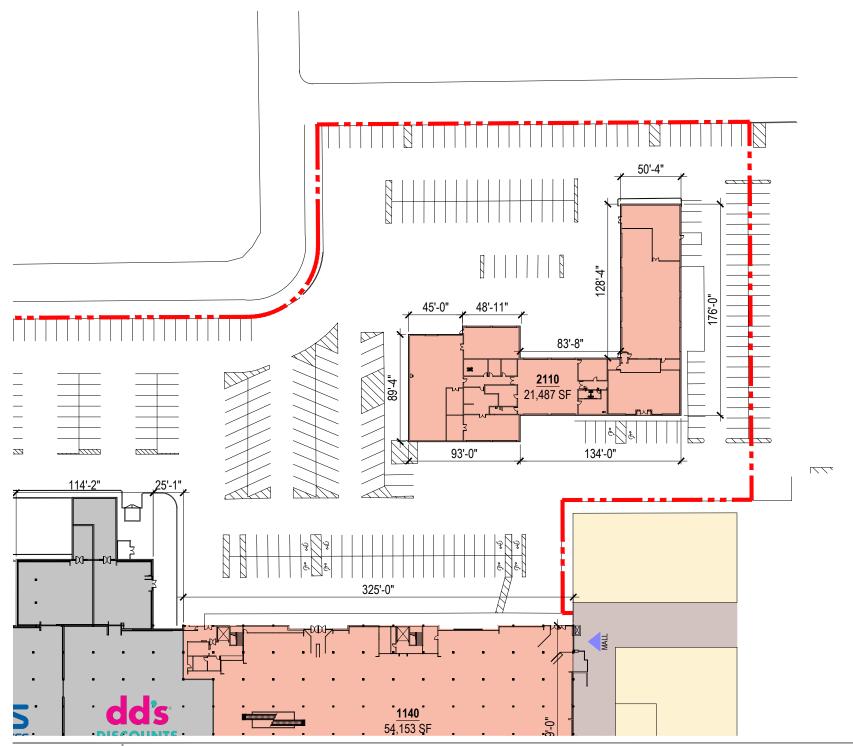

| AREA CALCULATIONS   |                  |
|---------------------|------------------|
| 1010                | 73,984 SF        |
| 1110                | 8,783 SF         |
| 1120 ROSS           | 26,452 SF        |
| 1130 DD'S DISCOUNTS | 25,257 SF        |
| 1140                | 54,153 SF        |
| 2110                | 21,487 SF        |
| TOTAL               | 210,117 SF       |
|                     |                  |
| PARKING (APPROX.)   | 867 SPACES       |
| PARKING RATIO       | 1 PER 242 SF     |
|                     | 4.1 PER 1,000 SF |

AVAILABLE LEASED

TE: THIS CONCEPTUAL SITE PLAN IS FOR PLANNING PURPOSES ONLY. SITE SPECIFIC INFORMATION SUCH AS EXISTING CONDITIONS, ZONING, PARKING, LANDSCAPE AND EGRESS REQUIREMENTS MUST BE VERIFIED ZONING ATTORNEY AND CODE CONSULTANT. LOCATIONS OF MECHANICAL SHAFTS ARE TO BE DETERMINED. STAIRS ARE FOR ILLUSTRATIVE PURPOSES ONLY AND TO BE REVISED TO MEET EGRESS REQUIREMENTS.

0 40' 80' 160' 320' SCALE: 1" = 160'-0"

0 20' 40' 80' 160' SCALE: 1" = 80'-0"

NOTE: THIS CONCEPTUAL SITE PLAN IS FOR PLANNING PURPOSES ONLY. SITE SPECIFIC INFORMATION SUCH AS EXISTING CONDITIONS, ZONING, PARKING, LANDSCAPE AND EGRESS REQUIREMENTS MUST BE VERIFIED BY ZONING ATTORNEY AND CODE CONSULTANT. LOCATIONS OF MECHANICAL SHAFTS ARE TO BE DETERMINED. STAIRS ARE FOR ILLUSTRATIVE PURPOSES ONLY AND TO BE REVISED TO MEET EGRESS REQUIREMENTS.