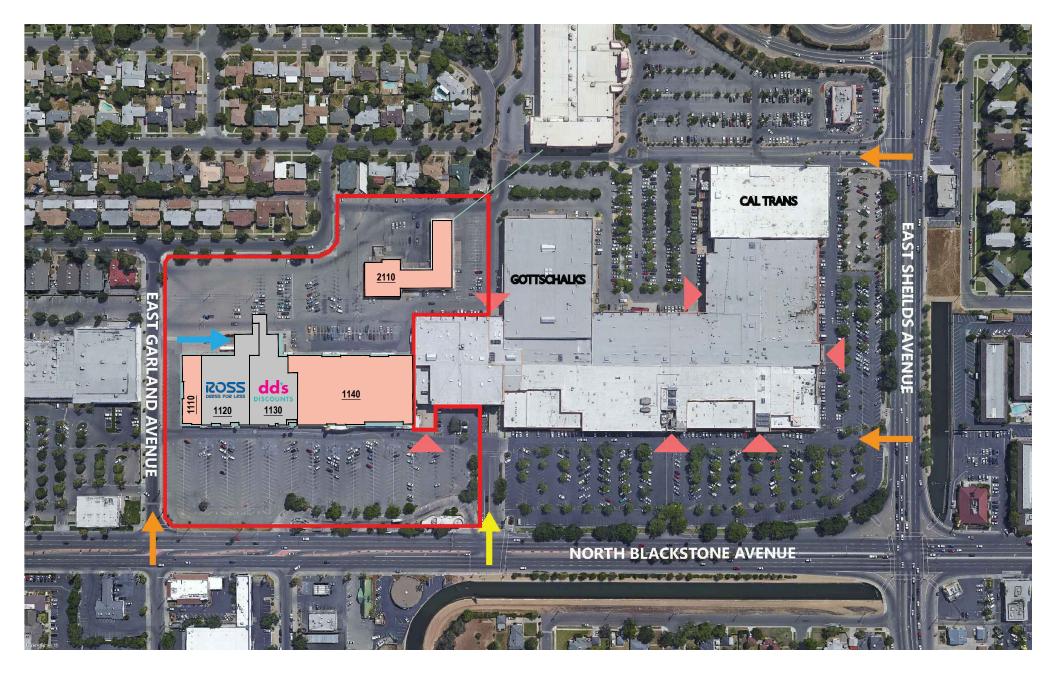

AVAILABLE LEASED

TE: THIS CONCEPTUAL SITE PLAN IS FOR PLANNING PURPOSES ONLY. SITE SPECIFIC INFORMATION SUCH AS EXISTING CONDITIONS, ZONING, PARKING, LANDSCAPE AND EGRESS REQUIREMENTS MUST BE VERIFIED ZONING ATTORNEY AND CODE CONSULTANT. LOCATIONS OF MECHANICAL SHAFTS ARE TO BE DETERMINED. STAIRS ARE FOR ILLUSTRATIVE PURPOSES ONLY AND TO BE REVISED TO MEET EGRESS REQUIREMENTS.

| AREA CALCULATIONS   |                  |
|---------------------|------------------|
| 1010                | 73,984 SF        |
| 1110                | 8,783 SF         |
| 1120 ROSS           | 26,452 SF        |
| 1130 DD'S DISCOUNTS | 25,257 SF        |
| 1140                | 54,153 SF        |
| 2110                | 21,487 SF        |
| TOTAL               | 210,117 SF       |
|                     |                  |
| PARKING (APPROX.)   | 867 SPACES       |
| PARKING RATIO       | 1 PER 242 SF     |
|                     | 4.1 PER 1,000 SF |